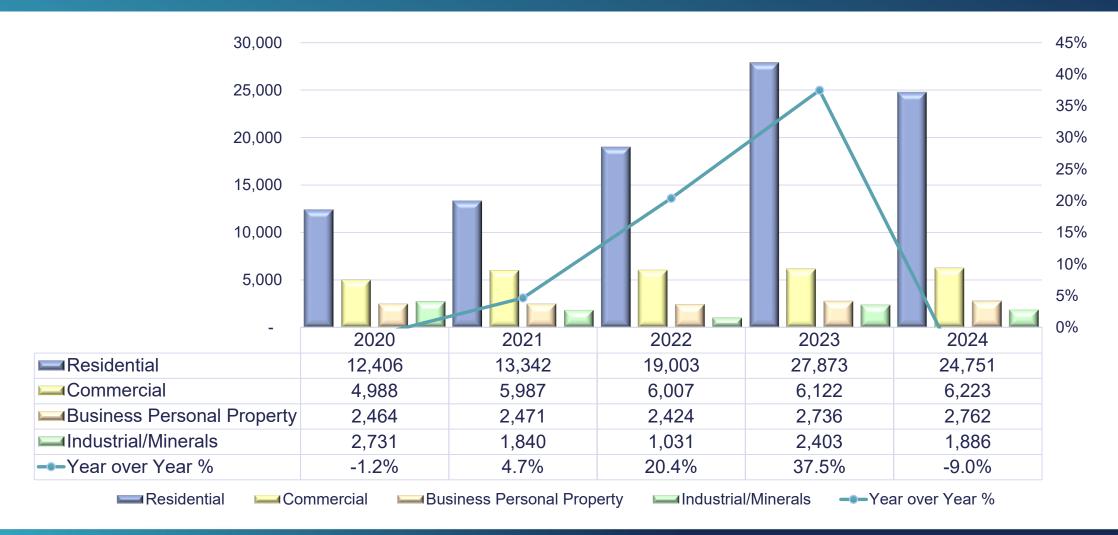

ON RATE HISTORY 5 MONTHS ENDING JANUARY 31st



### TAX LEVY COLLECTIONS

|                                            | FY 2024      | FY 2025      |
|--------------------------------------------|--------------|--------------|
| M&O Budget                                 | \$65,068,806 | \$75,055,641 |
| Debt Service Budget                        | 20,788,438   | 20,792,188   |
| Total Annualized Budget                    | 85,857,244   | 95,847,829   |
|                                            |              |              |
| Current Collections                        | 63,200,628   | 68,255,395   |
| Lawsuit Settlements                        | 772,122      | _            |
| Total for the 5 Months Ending January 31st | \$63,972,750 | \$68,255,395 |

### PROPERTY VALUATION APPEALS



## LAWSUITS FILED IN DISTRICT COURT AS OF DECEMBER 31, 2024



\*\*\* Filed lawsuits may include amended petitions for additional years and multiple properties/parcels (for example, 400 properties in one petition)



### **Upcoming Items/Pending List**

| Item | Date | Request                                                                    | Due       | Status          |
|------|------|----------------------------------------------------------------------------|-----------|-----------------|
| 1    |      | Report on Tax Collections                                                  | March     | March<br>Agenda |
| 2    |      | Quarterly Financial Report                                                 | April     |                 |
| 3    |      | Quarterly Investment Report