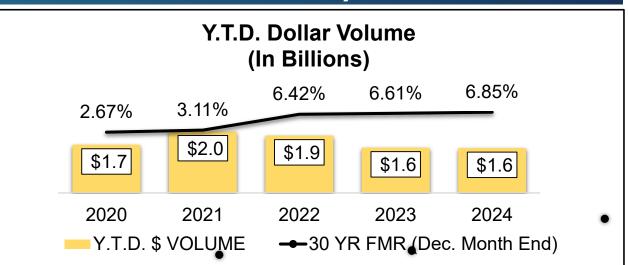

# SINGLE FAMILY HOUSING ACTIVITY (CORPUS CHRISTI METRO AREA)

**Source: - Texas A&M Real Estate Center Monthly Housing Reports** 

- Freddie Mac Current Mortgage Rate Report
- City of Corpus Christi Monthly Permit Reports