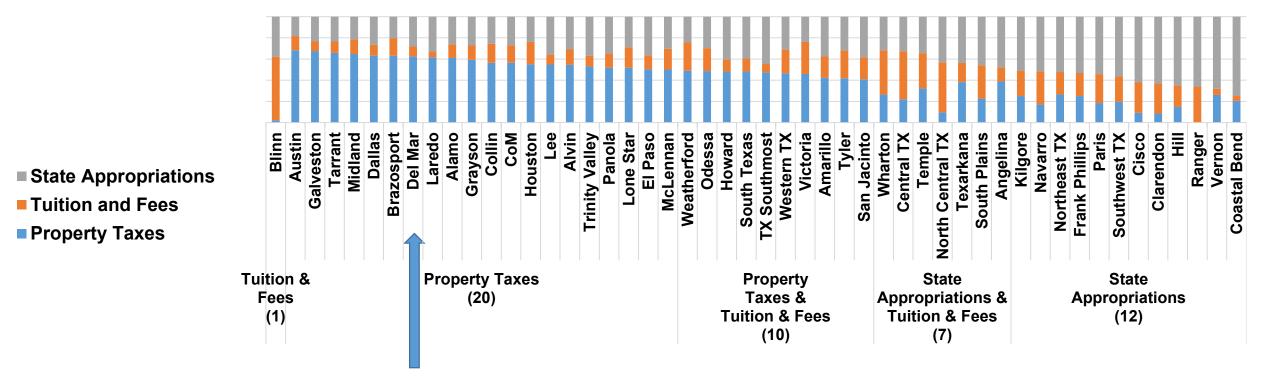

### **AGENDA**

- COMMUNITY COLLEGE FUNDING STRATEGIES
- TAXABLE PROPERTY VALUATION HISTORY BY PROPERTY CLASSIFICATION
- SINGLE FAMILY HOUSING ACTIVITY (CORPUS CHRISTI METRO AREA)
- PROPERTY TAX COLLECTION HISTORY

# COMMUNITY COLLEGE FUNDING STRATEGIES (Operating Funds Only)