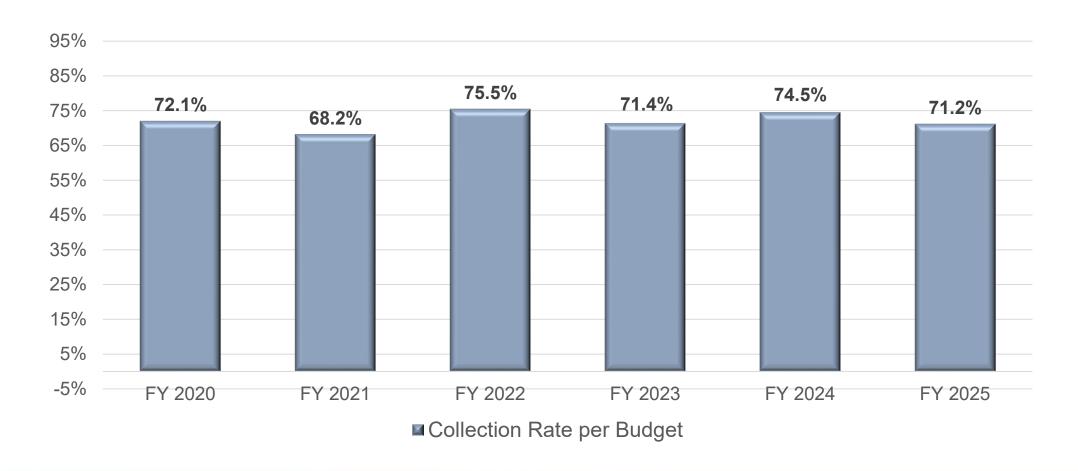

## COLLECTION RATE HISTORY 5 MONTHS ENDING JANUARY 31st

### TAX LEVY COLLECTIONS

|                                            | FY 2024      | FY 2025      |
|--------------------------------------------|--------------|--------------|
| M&O Budget                                 | \$65,068,806 | \$75,055,641 |
| Debt Service Budget                        | 20,788,438   | 20,792,188   |
| Total Annualized Budget                    | 85,857,244   | 95,847,829   |
|                                            |              |              |
| Current Collections                        | 63,200,628   | 68,255,395   |
| Lawsuit Settlements                        | 772,122      | _            |
| Total for the 5 Months Ending January 31st | \$63,972,750 | \$68,255,395 |