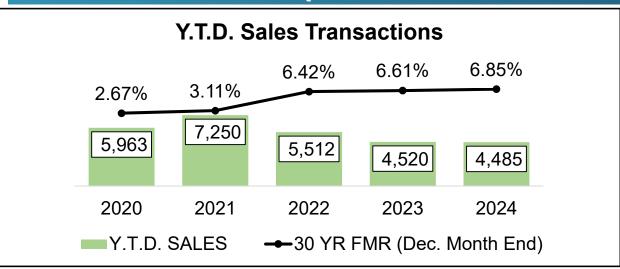

# SINGLE FAMILY HOUSING ACTIVITY (CORPUS CHRISTI METRO AREA)

**Source: - Texas A&M Real Estate Center Monthly Housing Reports** 

- Freddie Mac Current Mortgage Rate Report
- City of Corpus Christi Monthly Permit Reports