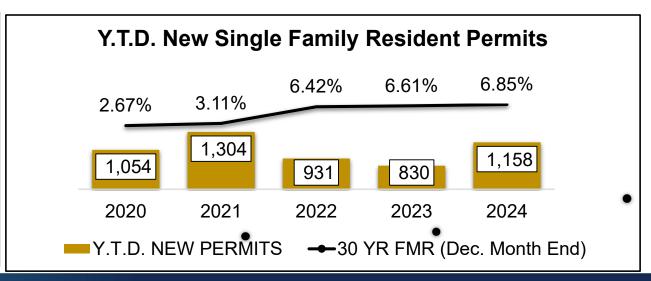

# SINGLE FAMILY HOUSING ACTIVITY (CORPUS CHRISTI METRO AREA)

**Source: - Texas A&M Real Estate Center Monthly Housing Reports** 

- Freddie Mac Current Mortgage Rate Report
- City of Corpus Christi Monthly Permit Reports