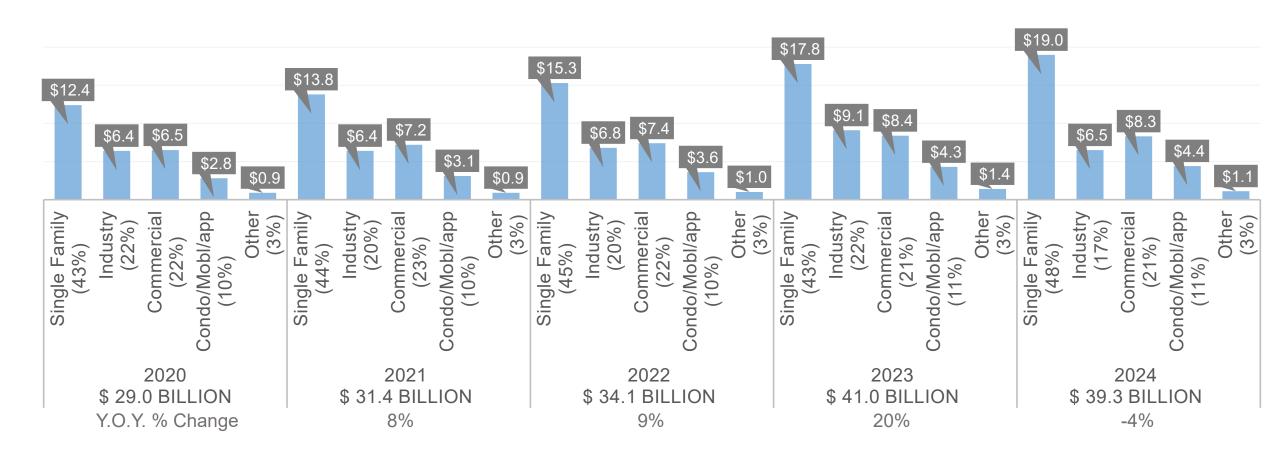

# SINGLE FAMILY HOUSING ACTIVITY (CORPUS CHRISTI METRO AREA)

**Source: - Texas A&M Real Estate Center Monthly Housing Reports** 

- Freddie Mac Current Mortgage Rate Report
- City of Corpus Christi Monthly Permit Reports