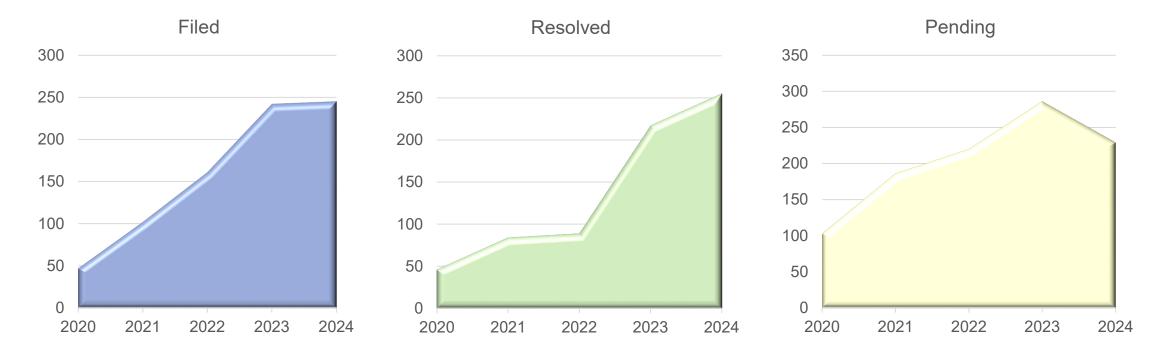

### TAX LEVY COLLECTIONS

|                                            | FY 2024      | FY 2025      |
|--------------------------------------------|--------------|--------------|
| M&O Budget                                 | \$65,068,806 | \$75,055,641 |
| Debt Service Budget                        | 20,788,438   | 20,792,188   |
| Total Annualized Budget                    | 85,857,244   | 95,847,829   |
|                                            |              |              |
| Current Collections                        | 63,200,628   | 68,255,395   |
| Lawsuit Settlements                        | 772,122      | _            |
| Total for the 5 Months Ending January 31st | \$63,972,750 | \$68,255,395 |