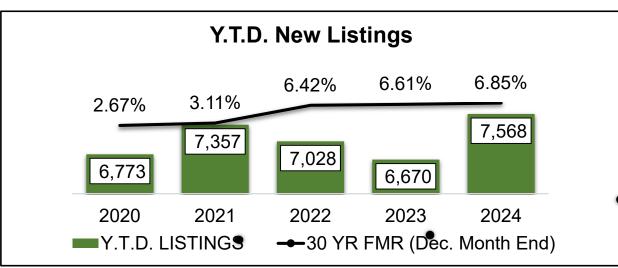

# SINGLE FAMILY HOUSING ACTIVITY (CORPUS CHRISTI METRO AREA)

**Source: - Texas A&M Real Estate Center Monthly Housing Reports** 

- Freddie Mac Current Mortgage Rate Report
- City of Corpus Christi Monthly Permit Reports